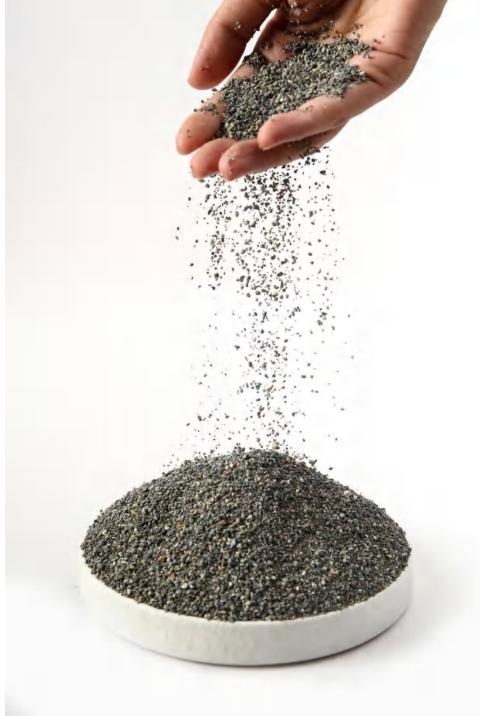

## About our product:

Irregular bentonite cat litter (natural ore cat litter) is made of high-quality sodium bentonite from Inner Mongolia ore, rich in NAt elements.

The activated mineral porous medium adsorbs the ammonia nitrogen odor molecules in the urine, and the deodorization effect is good. Broken cat litter (natural ore cat litter) is a pure natural bentonite ore cat litter without any additives, with fine particle size, which is comparable to the desert environment and is in line with cats' preferences.

#### 1. Natural ore catsand.

Physical crushing of raw ore, without any added bentonite ore catsand.