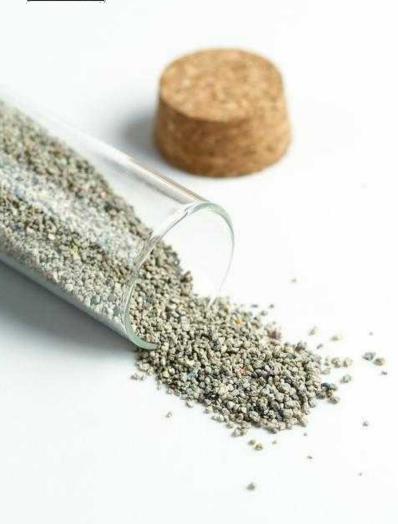

#### 3. Fine particle size.

1-2mm, comparable to the desert environment, not stick to the claw, not stick to the body.

## Absorption ability &ClumpingTest

Size: 0.5-4mm Color: Grayish white or Brown

Fragrance: Natural Dust: < 1%

**Absorption:** > 350% **PH:** 8.5-10