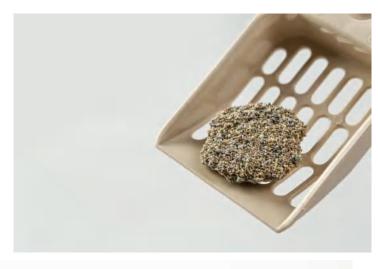

## Absorption ability &ClumpingTest

Size: 0.5-4mm Color: Grayish white or Brown

Fragrance: Natural Dust: < 1%

**Absorption:** > 350% **PH:** 8.5-10

## **Agglomerate strength:**

> 15cm High place free fall three times without breaking

**Agglomeration compressive strength:** > 950g

**Agglomeration:** 60g-90g, The agglomeration is elliptical or oblate.