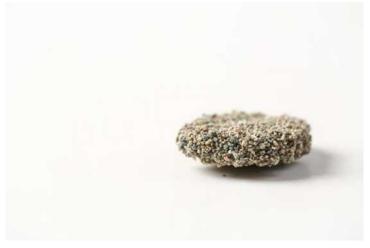

#### 3. Fine particle size.

1-2mm, comparable to the desert environment, not stick to the claw, not stick to the body.

## Absorption ability &ClumpingTest

Size: 0.5-4mm Color: Grayish white or Brown

Fragrance: Natural Dust: < 1%

**Absorption:** > 350% **PH:** 8.5-10