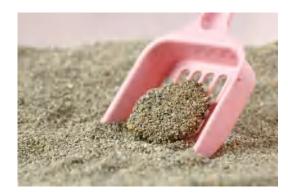

## Absorption ability &ClumpingTest

Size: 0.5-4mm Color: Grayish white or Brown

Fragrance: Natural Dust: < 1%

**Absorption:** > 350% **PH:** 8.5-10

## **Agglomerate strength:**

> 15cm High place free fall three times without breaking

**Agglomeration compressive strength:** > 950g

**Agglomeration:** 60g-90g, The agglomeration is elliptical or oblate.