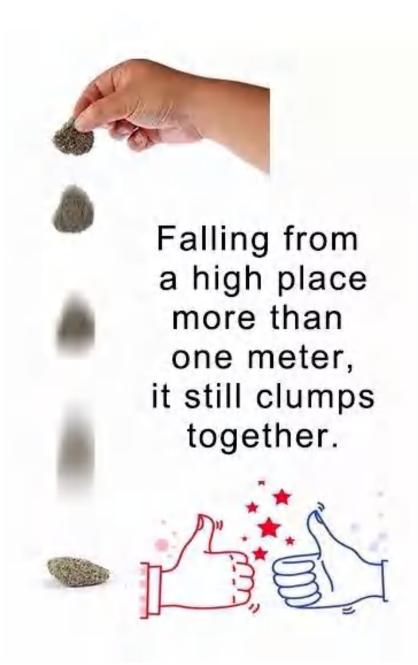

## **Agglomerate strength:**

> 15cm High place free fall three times without breaking

**Agglomeration compressive strength:** > 950g

**Agglomeration:** 60g-90g, The agglomeration is elliptical or oblate.