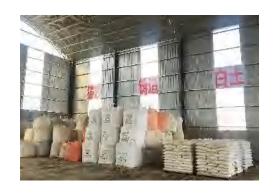

decomposition of odor.

### 7. Strong antibacterial.



## Absorption ability &ClumpingTest









Size: 0.5-4mm Color: Grayish white or Brown

Fragrance: Natural Dust: < 1%

**Absorption:** > 350% **PH:** 8.5-10

## **Agglomerate strength:**

> 15cm High place free fall three times without breaking

**Agglomeration compressive strength:** > 950g

**Agglomeration:** 60g-90g, The agglomeration is elliptical or oblate.



## The use of bamboo charcoal cat litter:

- 1. In a clean cat litter box, add 6-8cm thick cat litter
- 2. Clean up 1-2 times a day to keep the litter box clean and hygienic
- 3. Add clean new cat litter in time to ensure sufficient sand
- 4. Completely change the sand every month and clean and disinfect the cat litter box











# Production&Packaging&Delivery