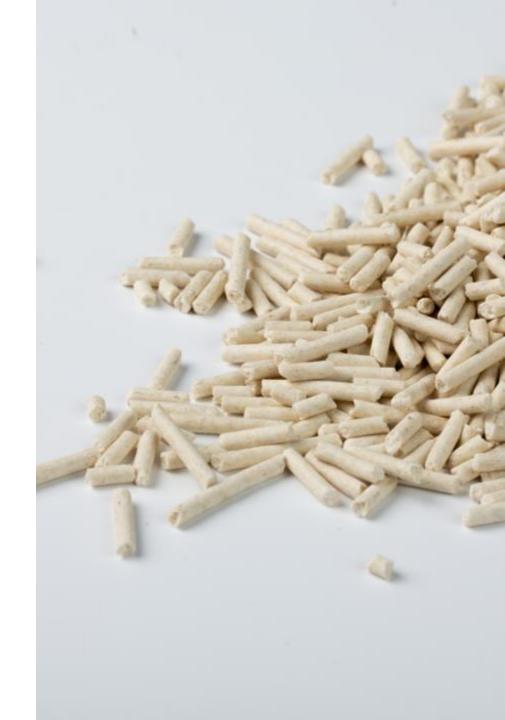

### Specifications:

**Hs code**: 38249999

**Appearance:** Cylindrical or Irregular crush

**Diameter:** 1.5mm/2mm/3mm (according to clients)

**Color:** Cream, Green, Purple, Brown

Fragrance: Natural, Green Tea, Lavender, Coffee

Main Material: pean plant fiber, guar gum, feed grade raw materials

**Dust:** < 0.5%

**Moisture : < 12%** 