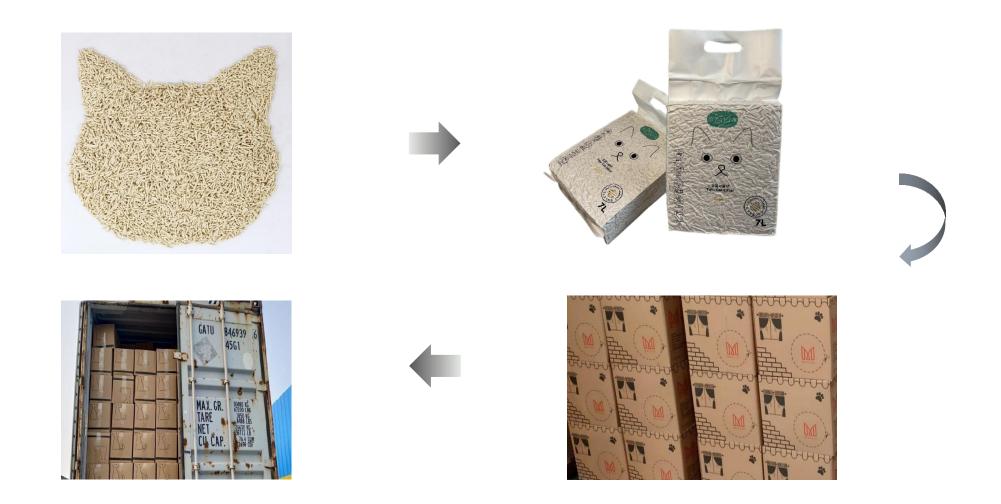

\* No taking out of the pot



- \* Plant raw material,
- \* Bean curd residue raw material
- \* Fully degradable,





- Place a litter bag in a clean litter box, place a urinal over it, and place a layer of Tofu cat litter about 4 cm (1.5 in) thick.
- If there are multiple cats, it is recommended to shorten the litter replacement cycle proportionally rather than putting too much litter in the litter box.
- 1.5kg /3.8L/ bag litter: one cat, one month; Two cats, about 15 days; Three cats, about 10 days.
- When the litter box is saturated with litter, wrap the litter bag around the urinal and clean it with the crystal litter. Replace trash bags, pet urinals, and crystal litter.
- It is recommended to place the litter box in a dry and ventilated place.



### Production&Packaging&Delivery