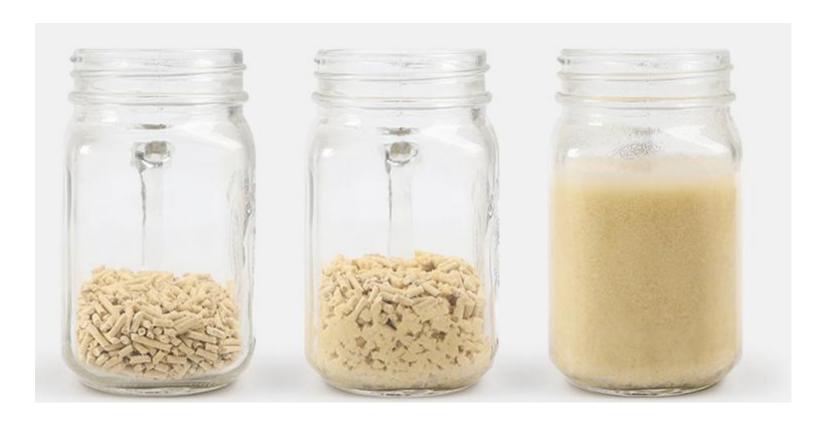

## Flush toilet Soak in multiple times of water, dissolve quickly, and throw the agglomerate directly into the toilet

Not using cat litter

With a small amount of water quickly unite

Multiple times of water immersion, quick dissolution