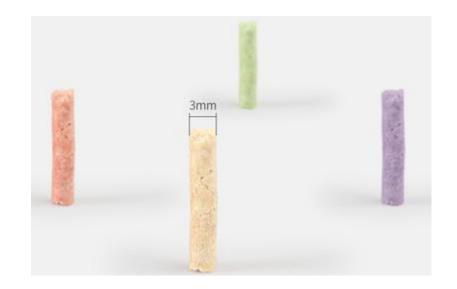

### Specifications:

**Hs code**: 38249999

**Appearance:** Cylindrical or Irregular crush

**Diameter:** 1.5mm/2mm/3mm (according to clients)

**Color:** Cream, Green, Purple, Brown

Fragrance: Natural, Green Tea, Lavender, Coffee

### Advantage:

- \* 3mm coarse particles
- \* No sticking to the meat pad
- \* No taking out of the pot

- \* Plant raw material,
- \* Bean curd residue raw material
- \* Fully degradable,

- Place a litter bag in a clean litter box, place a urinal over it, and place a layer of Tofu cat litter about 4 cm (1.5 in) thick.
- If there are multiple cats, it is recommended to shorten the litter replacement cycle proportionally rather than putting too much litter in the litter box.
- 1.5kg /3.8L/ bag litter: one cat, one month; Two cats, about 15 days; Three cats, about 10 days.
- When the litter box is saturated with litter, wrap the litter bag around the urinal and clean it with the crystal litter. Replace trash bags, pet urinals, and crystal litter.
- It is recommended to place the litter box in a dry and ventilated place.