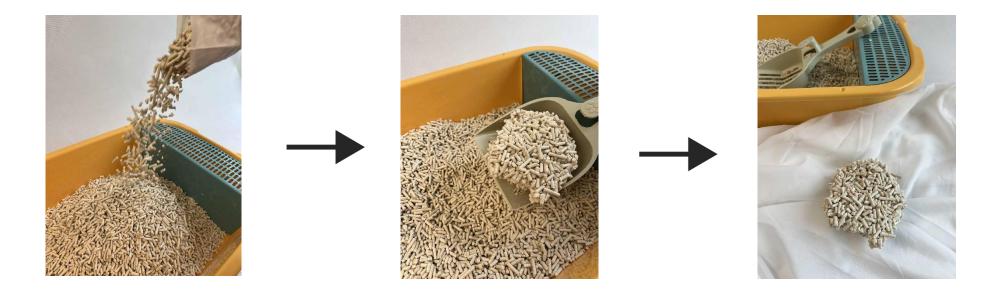

nd so on.



### Specifications:

**Hs code**: 38249999

**Appearance:** Cylindrical or Irregular crush

**Diameter:** 1.5mm/2mm/3mm (according to clients)

**Color:** Cream, Green, Purple, Brown

Fragrance: Natural, Green Tea, Lavender, Coffee

Main Material: pean plant fiber, guar gum, feed grade raw materials

**Dust:** < 0.5%

**Moisture : < 12%** 





## Flush toilet Soak in multiple times of water, dissolve quickly, and throw the agglomerate directly into the toilet



Not using cat litter

With a small amount of water quickly unite

Multiple times of water immersion, quick dissolution



### Advantage:



- \* 3mm coarse particles
- \* No sticking to the meat pad
- \* No taking out of the pot



- \* Plant raw material,
- \* Bean curd residue raw material
- \* Fully degradable,





- Place a litter bag in a clean litter box, place a urinal over it, and place a layer of Tofu cat litter about 4 cm (1.5 in) thick.
- If there are multiple cats, it is recommended to shorten the litter replacement cycle proportionally rather than putting too much litter in the litter box.
- 1.5kg /3.8L/ bag litter: one cat, one month; Two cats, about 15 days; Three cats, about 10 days.
- When the litter box is saturated with litter, wrap the litter bag around the urinal and clean it with the crystal litter. Replace trash bags, pet urinals, and crystal litter.
- It is recommended to place the litter box in a dry and ventilated place.



### Production&Packaging&Delivery