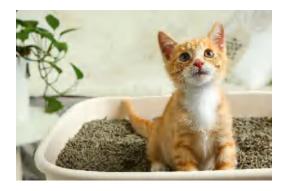

### The use of bamboo charcoal cat litter:

- 1. In a clean cat litter box, add 6-8cm thick cat litter
- 2. Clean up 1-2 times a day to keep the litter box clean and hygienic
- 3. Add clean new cat litter in time to ensure sufficient sand
- 4. Completely change the sand every month and clean and disinfect the cat litter box