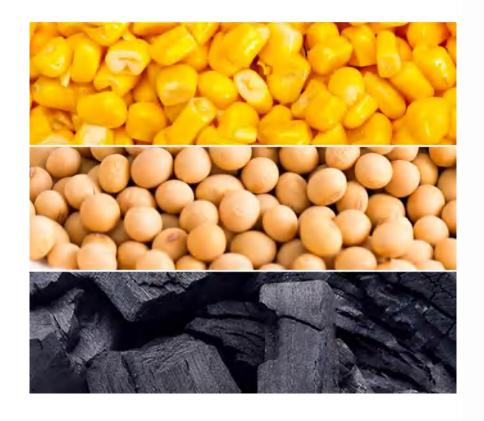

#### Bamboo Charcoal Tofu Cat Litter Main Material

Made of natural raw materials without any additives.

Best bean dregs

No chemical additions

No fear of licking