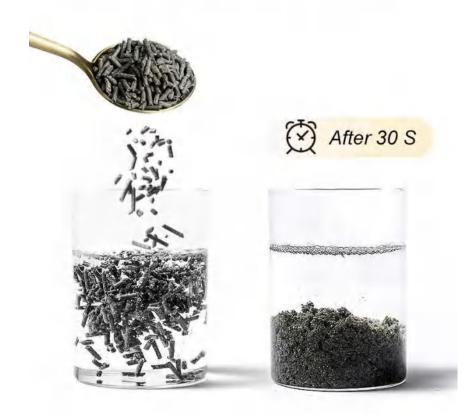

  The indoor hygiene is cleaner, cats can avoid breathing disease dust.
- 3. Fine particle size Compared to the natural environment, not sticking to the claws, not sticking to the body.
- 4. Fast water absorption, Strong agglomeration 3 seconds sponge-like instant water absorption and extremely fast agglomeration, not easy to stick to the bottom.
- 5. Strong deodorization and strong odor absorption.