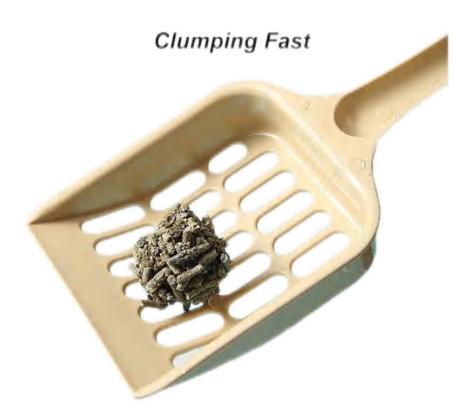

  The indoor hygiene is cleaner, cats can avoid breathing disease dust.
- 3. Fine particle size Compared to the natural environment, not sticking to the claws, not sticking to the body.
- 4. Fast water absorption, Strong agglomeration 3 seconds sponge-like instant water absorption and extremely fast agglomeration, not easy to stick to the bottom.
- 5. Strong deodorization and strong odor absorption.