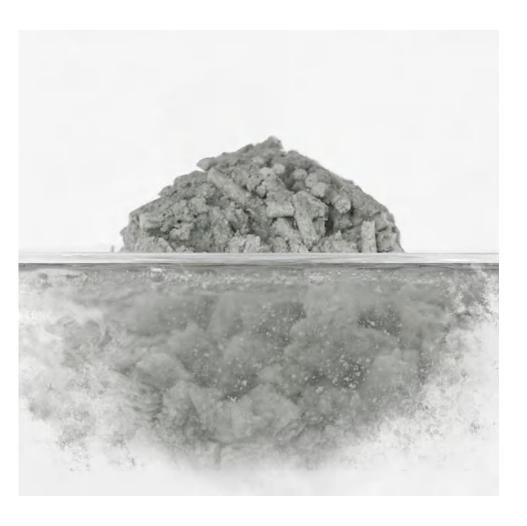

  The indoor hygiene is cleaner, cats can avoid breathing disease dust.
- 3. Fine particle size Compared to the natural environment, not sticking to the claws, not sticking to the body.
- 4. Fast water absorption, Strong agglomeration 3 seconds sponge-like instant water absorption and extremely fast agglomeration, not easy to stick to the bottom.
- 5. Strong deodorization and strong odor absorption.