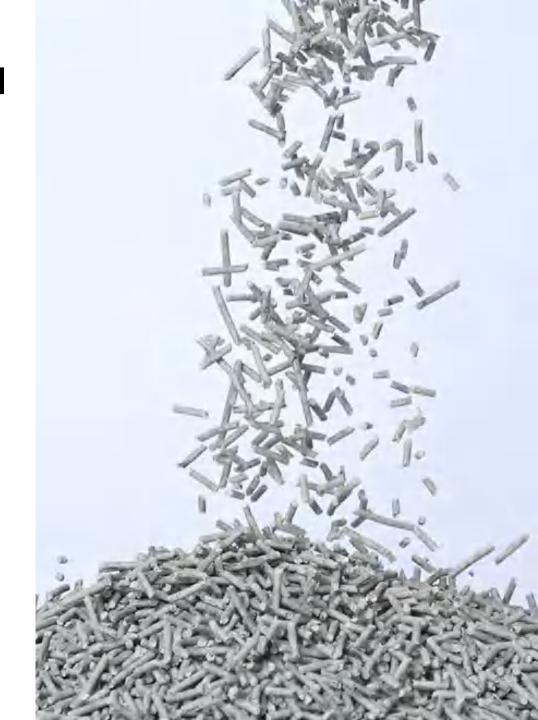

# Bamboo Charcoal Cat Litter Specifications

**Appearance** Cylindrical

**Diameter** 3 mm

**Length** 8-12mm

**Specific** 

Gravity(g/ml)

2.3

**Absorption** >250%

**Dust** <0.5%

**Moisture** <12%

**Main Material** 

pean plant fiber, guar gum, feed grade raw

materials

NO.1

Add porous activated carbon powder Stronger adsorption, enhanced moisture absorption and deodorization