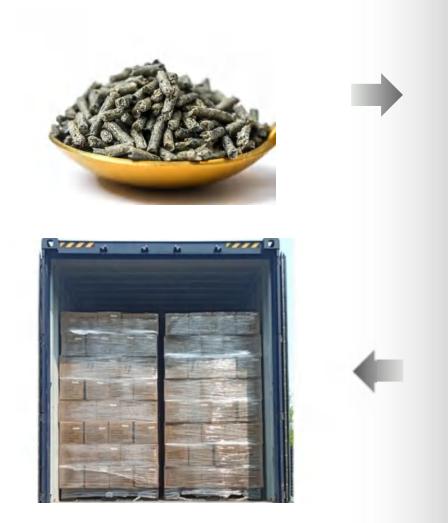

guar gum, feed grade raw

materials



NO.1

Add porous activated carbon powder Stronger adsorption, enhanced moisture absorption and deodorization

NO.2
Safe and healthy
Cat litter is made from natural tofu residue
No harmful ingredients added, safe and healthy

NO.3
Soft texture, no harmful dust
Long-term use will not be dangerous to the cat's
respiratory tract
Environmentally friendly, with strong biodegradability













### The use of bamboo charcoal cat litter:

- 1. In a clean cat litter box, add 6-8cm thick cat litter
- 2. Clean up 1-2 times a day to keep the litter box clean and hygienic
- 3. Add clean new cat litter in time to ensure sufficient sand
- 4. Completely change the sand every month and clean and disinfect the cat litter box



#### Production&Packaging&Delivery