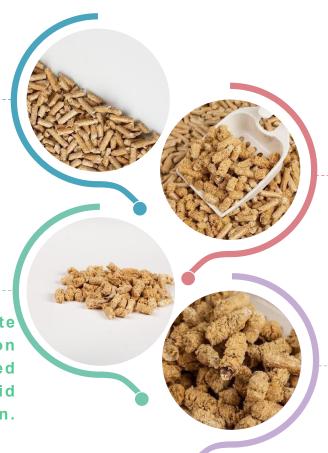

#### **Customized production**

As the best pine cat litter, our products are made from 100% Nature pure pine wood, without dust.

According to the requirements of customers to produce products packaging: 4kg, 8kg, 25kg.

## Specifications:

Diameter: 6mm

2.5KG /25KG

Material: 100% Pinus Sylvestris shaving + activated carbon

Moisture: 8%-10%

Density: 0.55g/ml

Water Absorption: about 300%

Dust: 99% Free