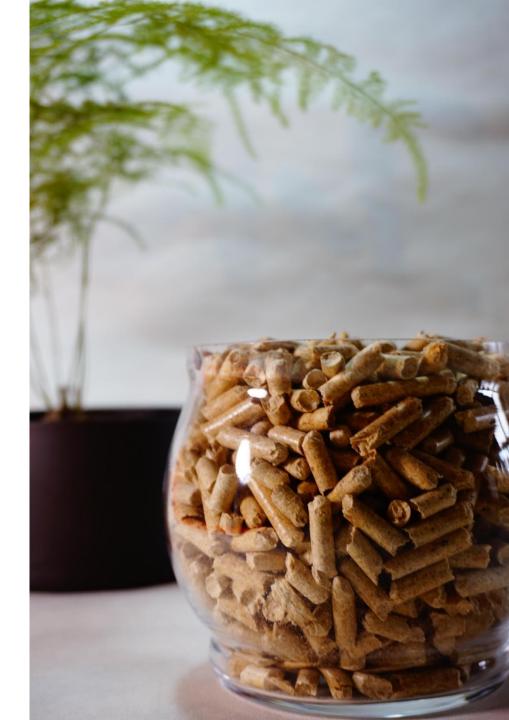

#### **Customized production**

As the best pine cat litter, our products are made from 100% Nature pure pine wood, without dust.

According to the requirements of customers to produce products packaging: 4kg, 8kg, 25kg.

## Specifications:

Diameter: 6mm

2.5KG /25KG

Material: 100% Pinus Sylvestris shaving + activated carbon

Moisture: 8%-10%

Density: 0.55g/ml

Water Absorption: about 300%

Dust: 99% Free