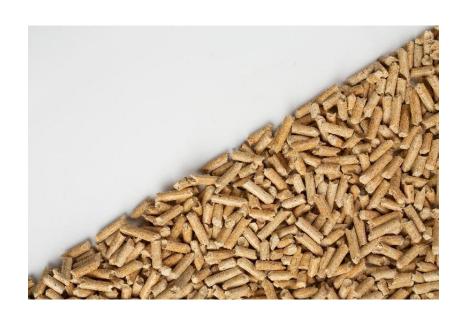

#### **Customized production**

As the best pine cat litter, our products are made from 100% Nature pure pine wood, without dust.

According to the requirements of customers to produce products packaging: 4kg, 8kg, 25kg.

## Specifications:

Diameter: 6mm

2.5KG /25KG

Material: 100% Pinus Sylvestris shaving + activated carbon

Moisture: 8%-10%

Density: 0.55g/ml

Water Absorption: about 300%

Dust: 99% Free