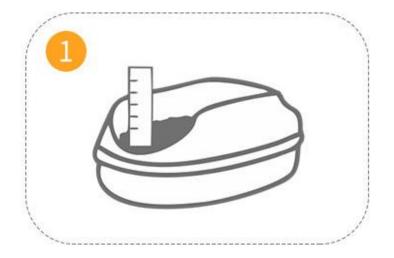

Hs code: 1404909090

1.Pour cat litter with a thickness of 5-8CM

3. After use, shovel out with cat litter shovel

2. Coagulation after cat excretion

4. Regularly replenish cat litter and clean up in time