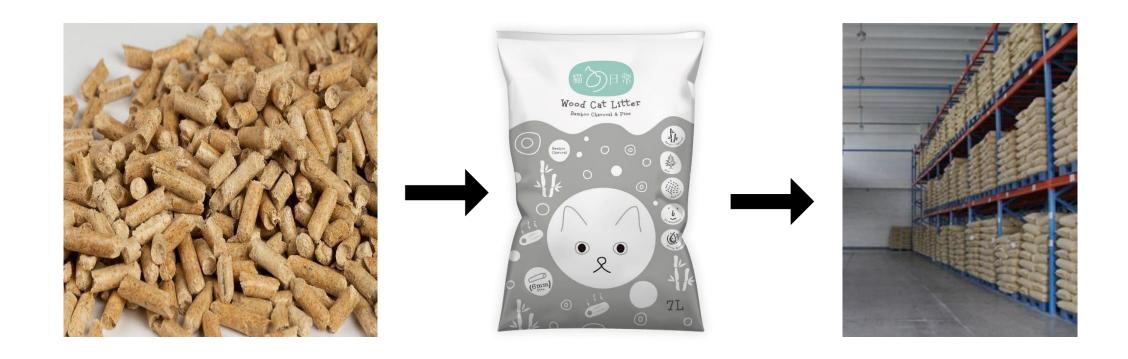

Strong deodorization, strong taste absorption. Plant liquid gas decomposition deodorization method, has been absorbed odor molecules decomposition, to avoid odor molecules volatile again.



Tight particles, compared with the natural environment, not stick claw, not stick to the body

It has strong antibacterial properties.

Flush the toilet directly for easy cleaning



## Specifications:



Diameter: 6mm

2.5KG /25KG

Material: 100% Pinus Sylvestris shaving + activated carbon

Moisture: 8%-10%

Density: 0.55g/ml

Water Absorption: about 300%

Dust: 99% Free

Hs code: 1404909090





1.Pour cat litter with a thickness of 5-8CM



3. After use, shovel out with cat litter shovel



2. Coagulation after cat excretion



4. Regularly replenish cat litter and clean up in time



# Packaging: