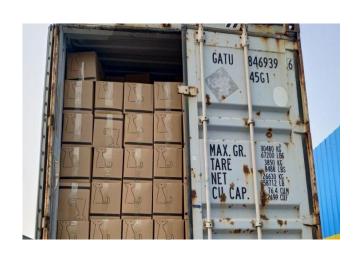

ou fill the cat's tray with 5-7cm of pet litter and refill when required



## The use of crystal cat litter:



- Place a litter bag in a clean litter box, place a urinal over it, and place a layer of crystal litter about 4 cm (1.5 in) thick.
- If there are multiple cats, it is recommended to shorten the litter replacement cycle proportionally rather than putting too much litter in the litter box.
- 1.5kg /3.8L/ bag litter: one cat, one month; Two cats, about 15 days; Three cats, about 10 days.
- When the litter box is saturated with litter, wrap the litter bag around the urinal and clean it with the crystal litter.
   Replace trash bags, pet urinals, and crystal litter.
- It is recommended to place the litter box in a dry and ventilated place.



# Production&Packaging&Delivery