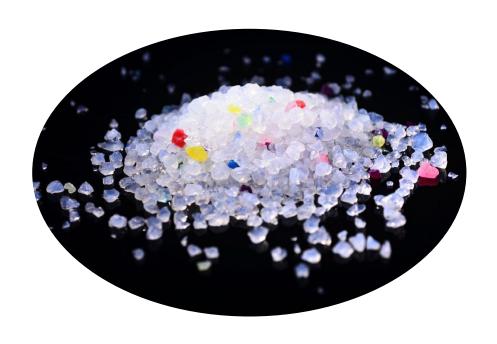

## We are the best crystal cat litter manufacturer.

- The production of crystal cat litter (silicon cat litter) can reach 50,000 tons per month.
- ISO quality management to ensure product quality and ensure contract completion on time.
- Our products are approved by dealers and cat owners and sold to the United States, Brazil, Colombia, United Kingdom, Germany, France, Italy, Denmark, Poland, Ukraine, Bulgaria, Georgia, Moldova, Turkey, Japan and other countries.

# Advantage:

- DUST FREE.
- As a C-type block cat litter, our products have larger volume and better absorption than others.
- Same size ;Lighter weight; Durable more.
- Appearance is white granular, light weight, not easy to break, and can effectively inhibit bacterial growth.

# Specifications:

Hs code 3824999999

Appearance Irregular white glassy particles

Absorption 105-150%

Rattler loss 9.6%

Bulk density 400-500 g/l

Pore volume 0.9 ml/g

Moisture content 6-7%