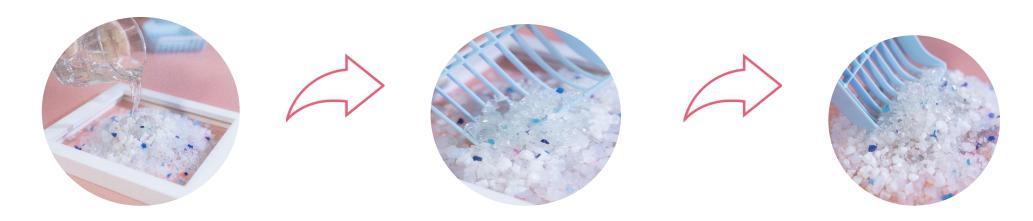

## The use of crystal cat litter:

- Place a litter bag in a clean litter box, place a urinal over it, and place a layer of crystal litter about 4 cm (1.5 in) thick.
- If there are multiple cats, it is recommended to shorten the litter replacement cycle proportionally rather than putting too much litter in the litter box.
- 1.5kg /3.8L/ bag litter: one cat, one month; Two cats, about 15 days; Three cats, about 10 days.
- When the litter box is saturated with litter, wrap the litter bag around the urinal and clean it with the crystal litter.
   Replace trash bags, pet urinals, and crystal litter.
- It is recommended to place the litter box in a dry and ventilated place.