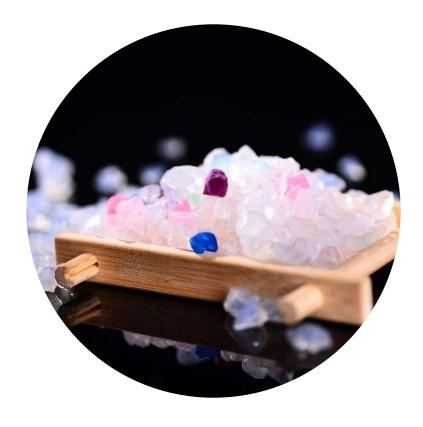

SIZE can be customized 0.5-2mm; 1-4mm; 1-8mm

COLOR choose your favorite Blue; Pink; Green; Purple

FRAGRANCE only do what you like Blueberry; PeachApple;Lavender

PACKAGE full service customization 3.8L,4L,5L,8L,10L