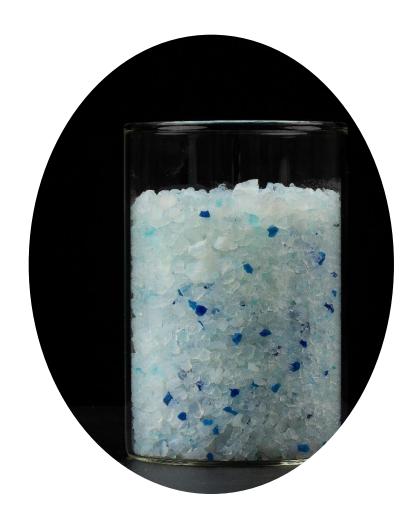

# Specifications:

Hs code 3824999999

Appearance Irregular white glassy particles

Absorption 105-150%

Rattler loss 9.6%

Bulk density 400-500 g/l

Pore volume 0.9 ml/g

Moisture content 6-7%

SIZE can be customized 0.5-2mm; 1-4mm; 1-8mm

COLOR choose your favorite Blue; Pink; Green; Purple

FRAGRANCE only do what you like Blueberry; PeachApple;Lavender

PACKAGE full service customization 3.8L,4L,5L,8L,10L