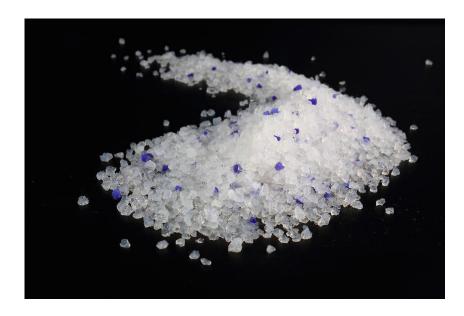

# Advantage:

- DUST FREE.
- As a C-type block cat litter, our products have larger volume and better absorption than others.
- Same size ;Lighter weight; Durable more.
- Appearance is white granular, light weight, not easy to break, and can effectively inhibit bacterial growth.

# Specifications:

Hs code 3824999999

Appearance Irregular white glassy particles

Absorption 105-150%

Rattler loss 9.6%

Bulk density 400-500 g/l

Pore volume 0.9 ml/g

Moisture content 6-7%